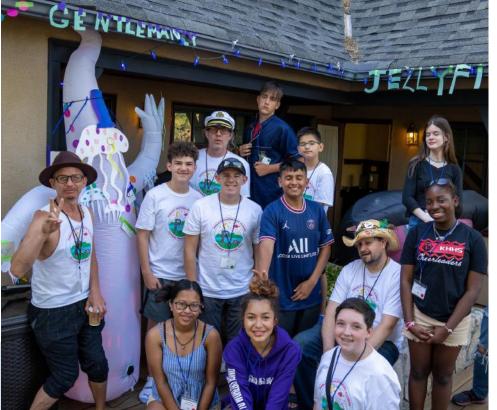

### 2022 Shutterbugs SUMMER CAMP

For the first time in 3 years, Shutterbugs came together for our popular Alumni Summer Camp in Lake Arrowhead, CA. We enjoyed a peaceful week in nature, making new friends and taking our photography skills to the next level. Some campers flew in from across the country, thanks to the generous support of donor-funded travel grants that allowed them to be part of this transformative experience.