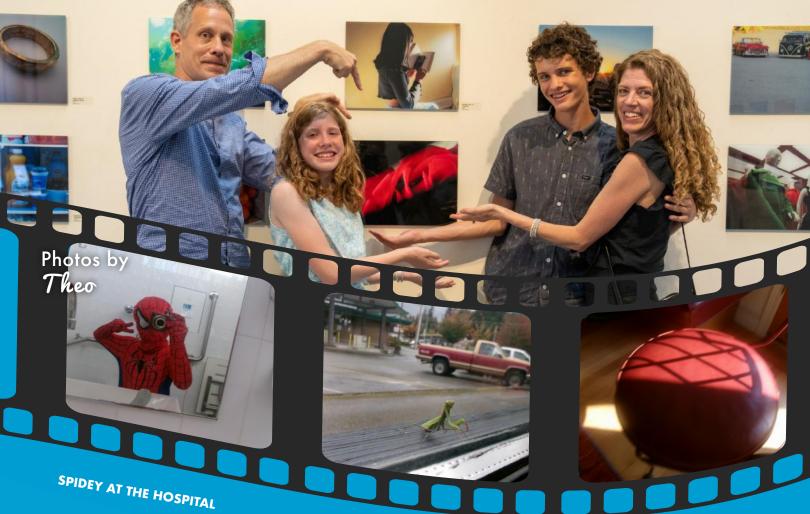

We are so happy we signed up Theo for Shutterbugs. His favorite part of the class is sharing his photos with the other students and doing his "assignments." Thank you for providing this wonderful experience and teaching our kids photography!

Kelly, Mother of Shutterbug Theo, age 7, Seattle

the pablove foundation