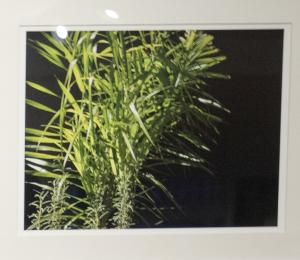

Pablove Shutterbugs is a curriculum-based arts education photography program for children and teens living with cancer, addressing some of the most crucial issues kids face when going through treatment. These include feelings of isolation, decreased self-confidence, and lack of opportunities to interact with their peers. The Pablove Foundation hosts two five-week classes each year, led by a professional teaching artist providing lessons in lighting, portraiture, and other aspects of photography.