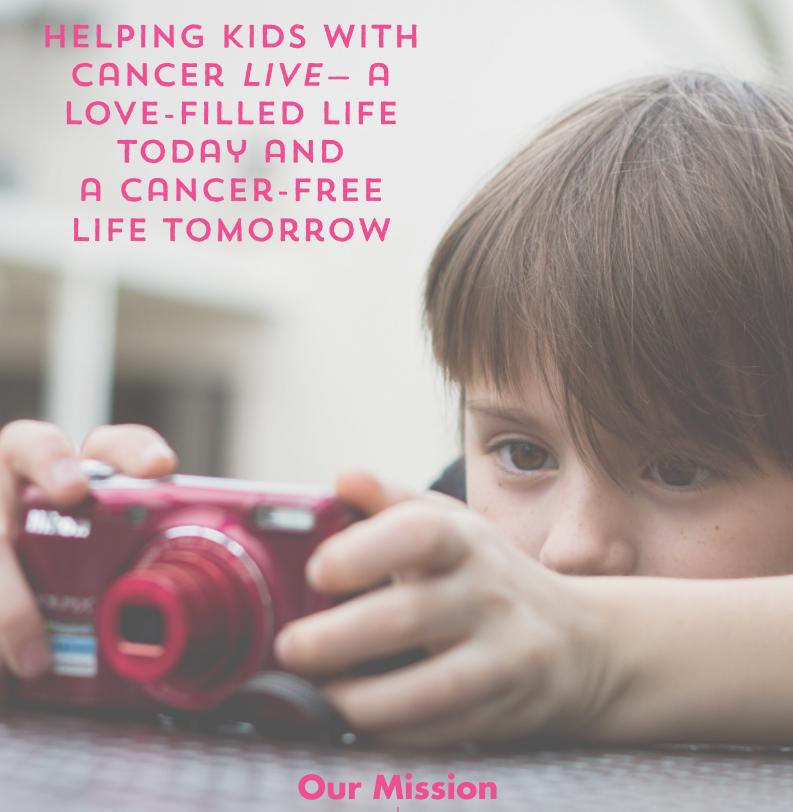

# **Improve**

the lives of children living with cancer through the arts

Our **Pablove Shutterbugs** program teaches children living with cancer to develop their creative voice through the art of photography. To date, we have served more than 1,000 children in the United States.

Pablove Shutterbugs is a curriculum-based arts education photography program for children and teens living with cancer, addressing some of the most crucial issues kids face when going through treatment. These include feelings of isolation, decreased self-confidence, and lack of opportunities to interact with their peers. The Pablove Foundation hosts two five-week classes each year, led by a professional teaching artist providing lessons in lighting, portraiture, and other aspects of photography.