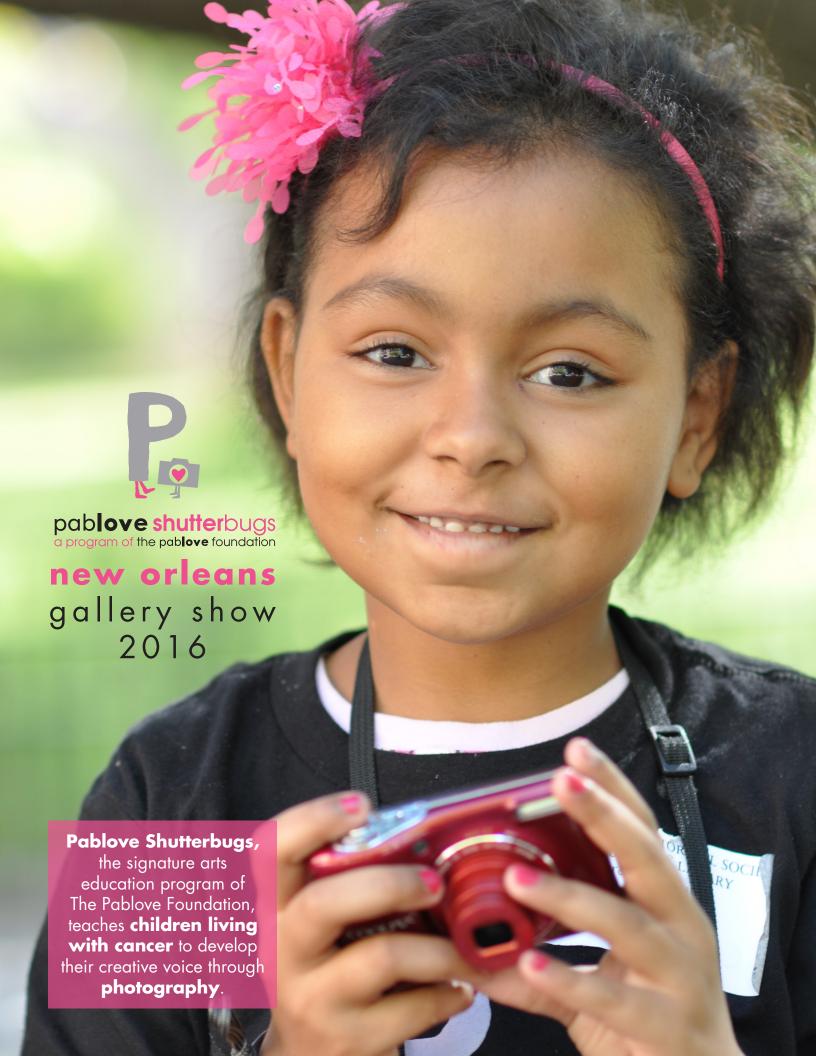

# **Improve**

the lives of children living with cancer through the arts

Our **Pablove Shutterbugs** program teaches children living with cancer to develop their creative voice through the art of photography. To date, we have served more than 1,000 children in the United States.

Pablove Shutterbugs is a curriculum-based arts education photography program for children and teens living with cancer, addressing some of the most crucial issues kids face when going through treatment. These include feelings of isolation, decreased self-confidence, and lack of opportunities to interact with their peers. The Pablove Foundation hosts two five-week classes each year, led by a professional teaching artist providing lessons in lighting, portraiture, and other aspects of photography.

# Our Impact in The Orleans

\$60,000

raised for Pablove Shutterbugs New Orleans

New Orleans Pablove Shutterbugs students graduated since 2014

pab**love shutter**bugs

# new orleans gallery show

Tuesday October 25, 2016 5:00 p.m. to 8:00 p.m.

OCTAVIA ART GALLERY 454 Julia Street New Orleans, LA