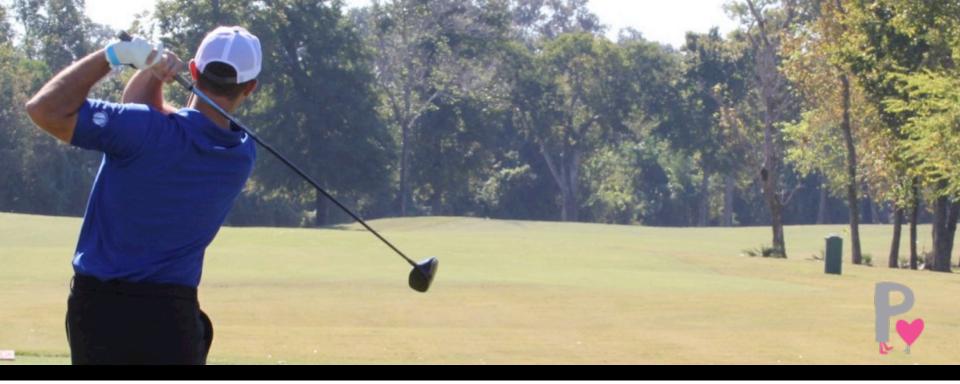

### 7<sup>th</sup> Annual Pablove New Orleans Golf Tournament

presented by 🧿 w&TOFFSHORE

## New Orleans Golf Tournament presented by W&T Offshore

Thursday, October 27, 2016 Lakewood Golf Club Registration: 11 a.m.

Shotgun Start: 12 p.m.

18-hole, 4-player scramble \$300 per player \$1,000 per team or gain value with a sponsorship!