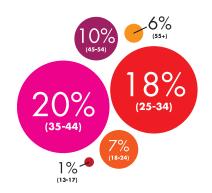

### **OUR REACH**

38% **i**MALE

Fans: 16,378 Monthly reach: 150,412 Monthly impressions: 693,978 Friends of fans: 6,166,825

Followers: 5,419 Key mentions: @Blink182, @LouisCK, @BeastieBoys, @KateeSackhoff, @IMKristenBell, @JoelMcHale, @KatyPerry @Garbage + @NickJonas