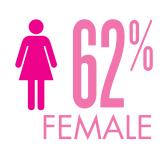

### **OUR REACH**

38% **i**MALE

Fans: 16,378 Monthly reach: 150,412 Monthly impressions: 693,978 Friends of fans: 6,166,825

Followers: 5,419 Key mentions: @Blink182, @LouisCK, @BeastieBoys, @KateeSackhoff, @IMKristenBell, @JoelMcHale, @KatyPerry @Garbage + @NickJonas