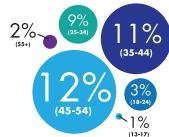

### **OUR REACH**

38% **i**MALE

Fans: 16,378 Monthly reach: 150,412 Monthly impressions: 693,978 Friends of fans: 6,166,825

Followers: 5,419 Key mentions: @Blink182, @LouisCK, @BeastieBoys, @KateeSackhoff, @IMKristenBell, @JoelMcHale, @KatyPerry @Garbage + @NickJonas